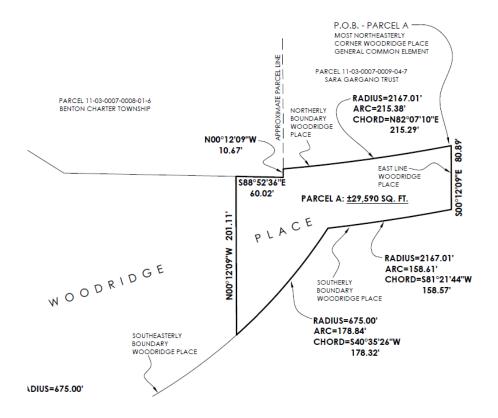

#### The Donation Parcel

[To be revised by final survey]

THAT PART OF WOODRIDGE PLACE CONDOMINIUM. BENTON TOWNSHIP. BERRIEN COUNTY, MICHIGAN, ACCORDING TO THE MASTER DEED THEREOF RECORDED IN LIBER 148 OF CONDOMINIUMS, PAGE 1, AS AMENDED, BEING DESCRIBED AS BEGINNING AT THE MOST NORTHEASTERLY CORNER OF THE GENERAL COMMON ELEMENT OF SAID CONDOMINIUM; THENCE SOUTH 00° 12' 09" EAST ON THE EAST LINE OF SAID CONDOMINIUM, 80.89 FEET; THENCE WESTERLY 158.61 FEET ON THE SOUTHERLY BOUNDARY OF SAID CONDOMINIUM AND THE ARC OF A 2167.01 FOOT RADIUS CURVE TO THE RIGHT, THE CHORD OF WHICH BEARS SOUTH 81° 21' 44" WEST, 158.57 FEET; THENCE SOUTHWESTERLY 178.84 FEET ON THE SOUTHEASTERLY BOUNDARY OF SAID CONDOMINIUM THE ARC OF A 675.00 FOOT RADIUS CURVE TO THE RIGHT, THE CHORD OF WHICH BEARS SOUTH 40° 35' 26" WEST, 178.32 FEET; THENCE NORTH 00° 12' 09" WEST, 201.11 FEET TO THE NORTH LINE OF SAID CONDOMINIUM; THENCE SOUTH 88° 52' 36" EAST, ON SAID NORTH LINE, 60.02 FEET; THENCE NORTH 00° 12' 09" WEST ON SAID NORTH LINE, 10.67 FEET; THENCE EASTERLY 215.38 FEET ON THE NORTHERLY BOUNDARY OF SAID CONDOMINIUM AND THE ARC OF A 2167.01 FOOT RADIUS CURVE TO THE LEFT. THE CHORD OF WHICH BEARS NORTH 82° 07' 10" EAST, 215.29 FEET TO THE POINT OF BEGINNING.