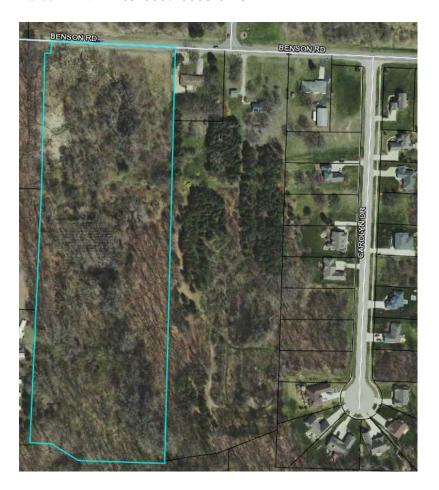

#### WHEREAS:

- A. Benton Charter Township (the "Township") currently owns a 14-acre parcel of land fronting Benson Road (PPN# 11-03-0007-0005-02-5) that is depicted on the attached Exhibit A (the "Township Parcel").
- B. Renaissance Land Development a/k/a Cornerstone Alliance ("Cornerstone") is under contract to acquire by exchange an approximately .67-acre parcel of land depicted on the attached Exhibit B (the "Donation Parcel").
- C. Cornerstone is acquiring the Donation Parcel in order to complete the construction of a bicycle and recreation trail running from Benson Road south to Enterprise Way.
- D. Due to legal requirements related to road frontage, lot size, and municipal jurisdiction, the Donation Parcel must be combined with the Township Parcel to facilitate the construction of the bicycle and recreation trail running from Benson Road south to Enterprise Way.
- E. Cornerstone wishes to donate the Donation Parcel to the Township, and the Township is willing to accept the donation subject terms and requirements of this Resolution.