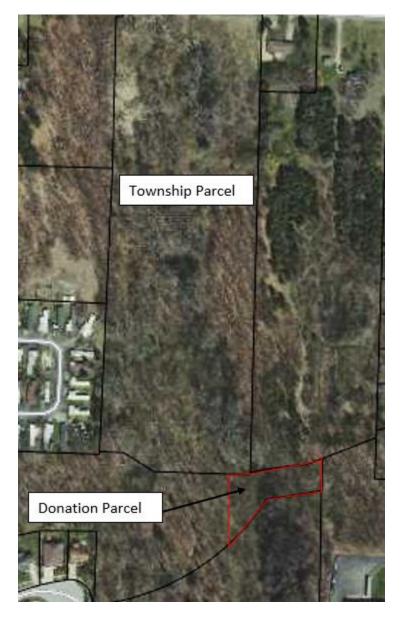

#### WHEREAS:

- A. Benton Charter Township (the "Township") currently owns a 14-acre parcel of land fronting Benson Road (PPN# 11-03-0007-0005-02-5) that is depicted on the attached Exhibit A (the "Township Parcel").
- B. Renaissance Land Development a/k/a Cornerstone Alliance ("Cornerstone") is under contract to acquire by exchange an approximately .67-acre parcel of land depicted on the attached Exhibit B (the "Donation Parcel").
- C. Cornerstone is acquiring the Donation Parcel in order to complete the construction of a bicycle and recreation trail running from Benson Road south to Enterprise Way.
- D. Due to legal requirements related to road frontage, lot size, and municipal jurisdiction, the Donation Parcel must be combined with the Township Parcel to facilitate the construction of the bicycle and recreation trail running from Benson Road south to Enterprise Way.
- E. Cornerstone wishes to donate the Donation Parcel to the Township, and the Township is willing to accept the donation subject terms and requirements of this Resolution.